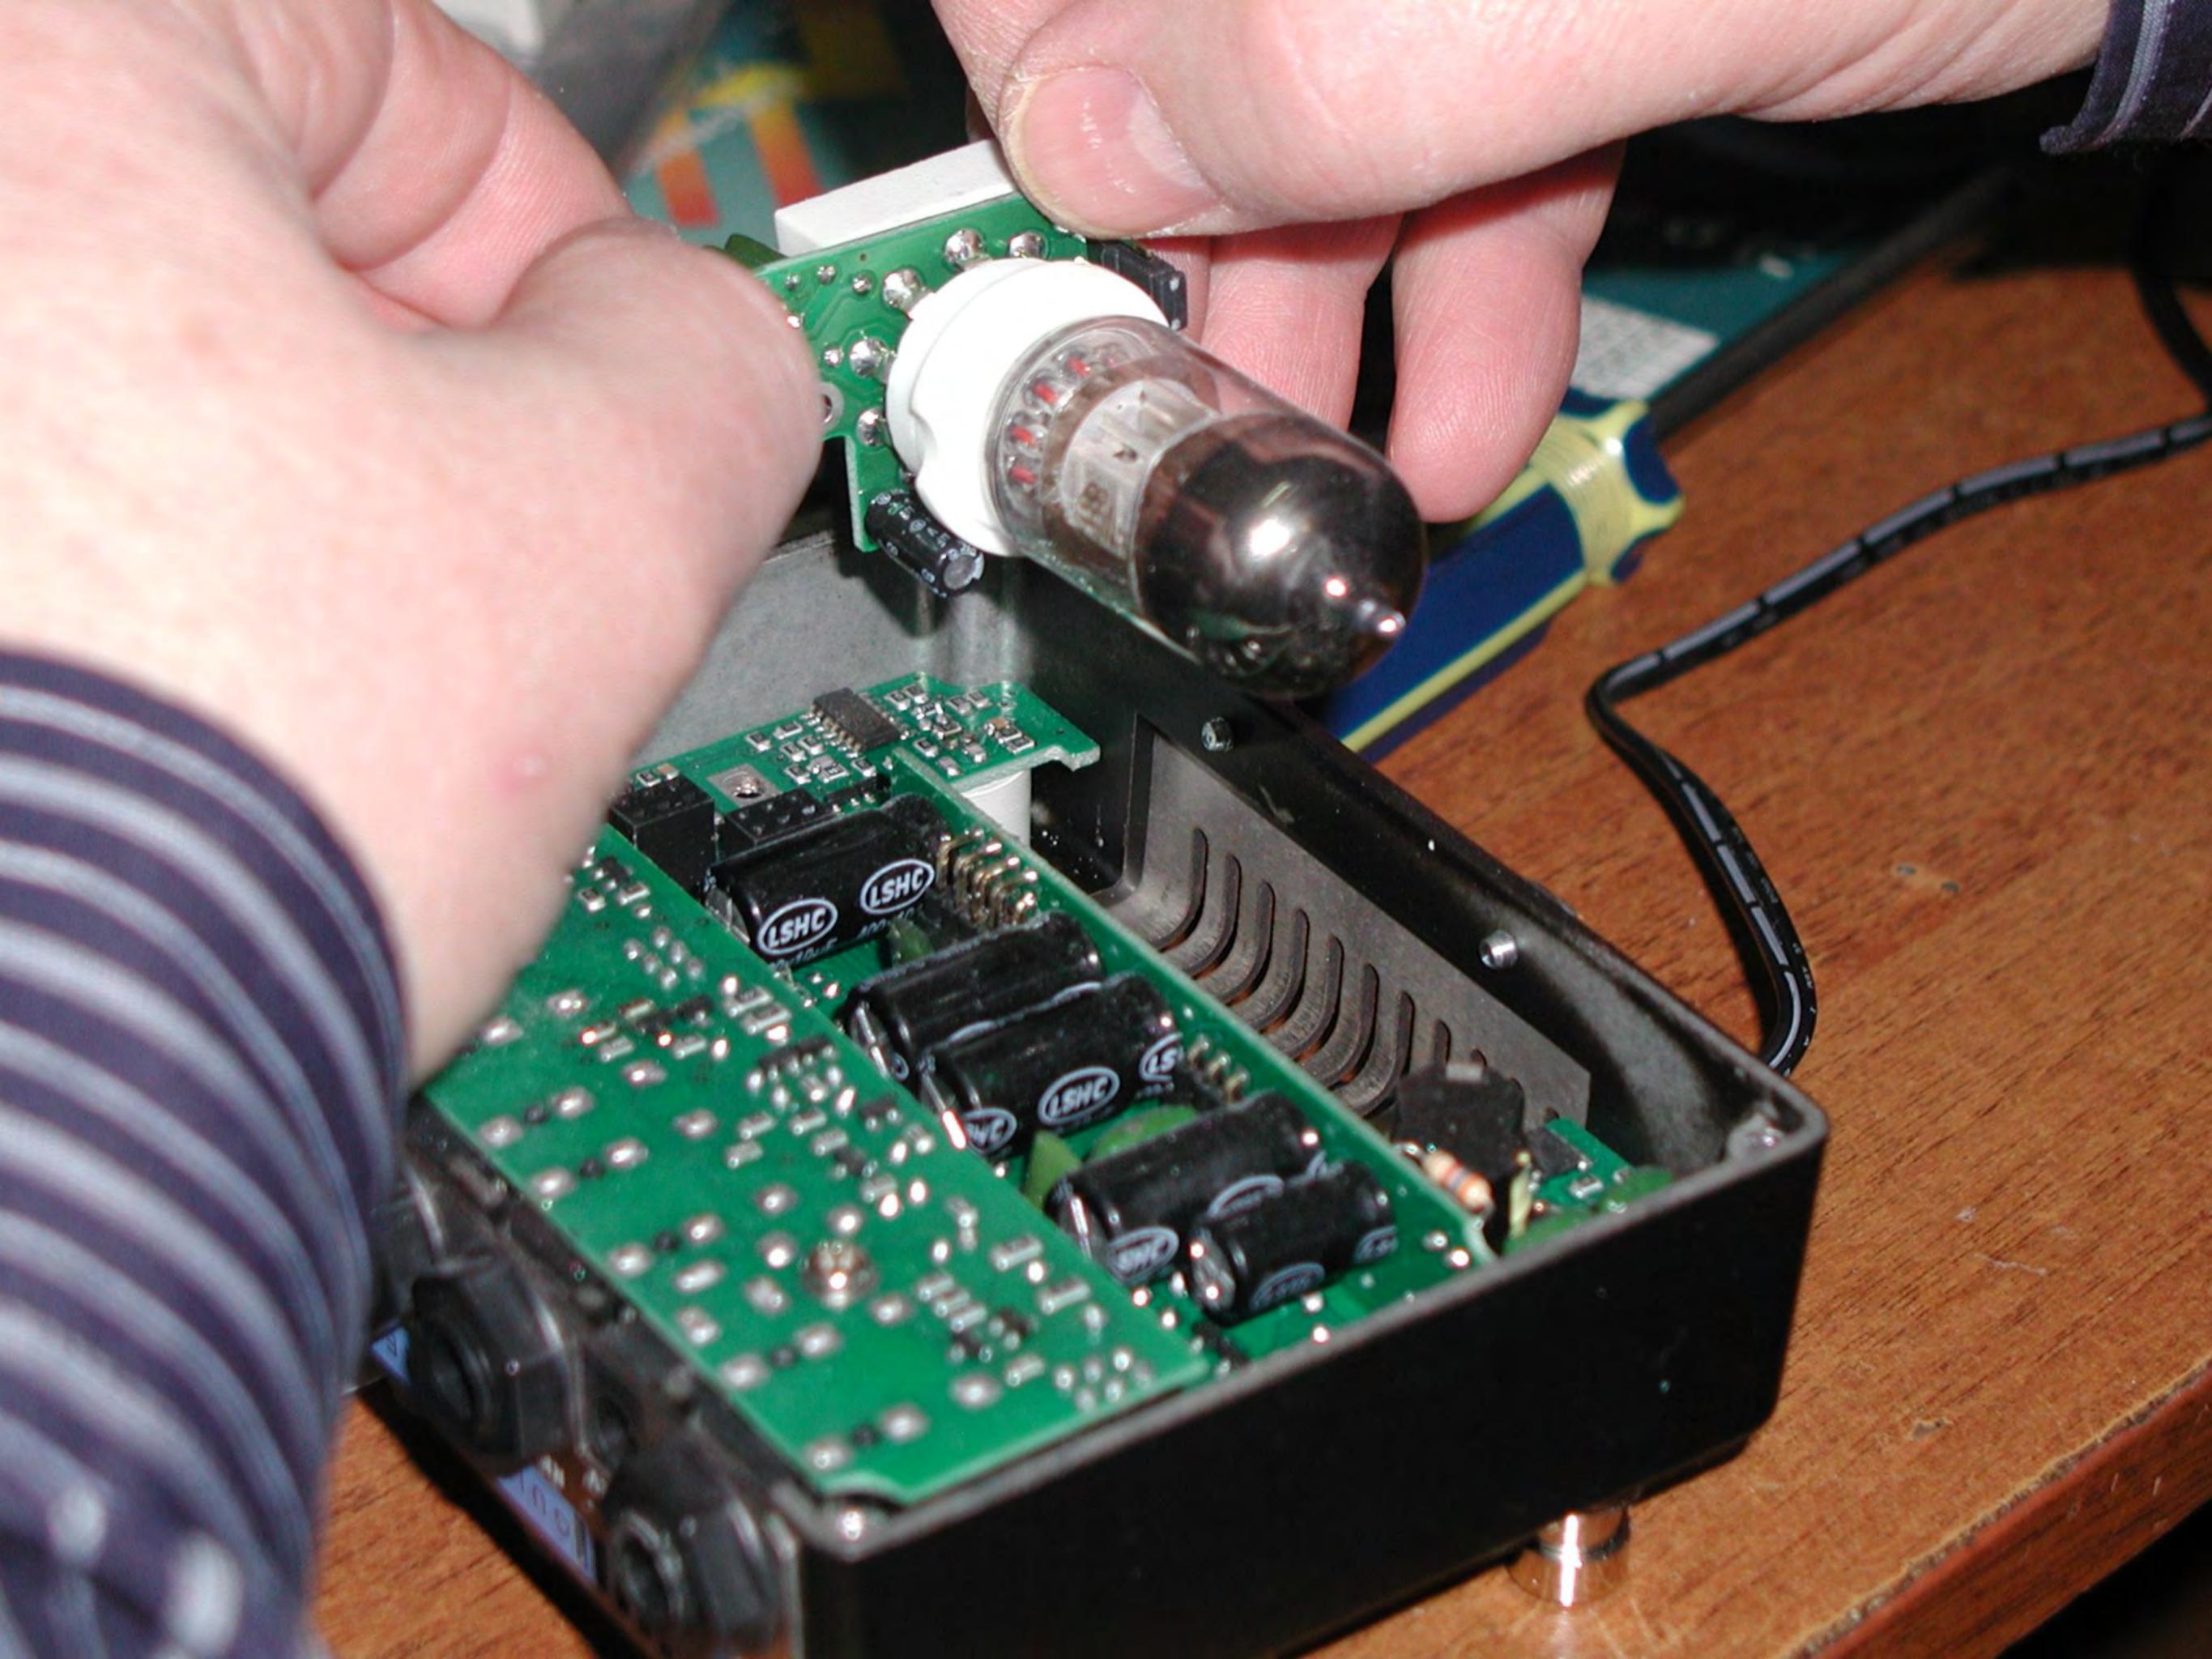

## Замена ламп 6Н2П-ЕВ на 12АХ7ЕН

- 1. Отключить SS-20 от адаптера сетевого питания.
- 2. Подождать не менее 10 минут до полного разряда высоковольтных конденсаторов, находящихся внутри корпуса SS-20.
- 3. Открутить 4 винта в основании SS-20 и снять крышку.
- 4. Пинцетом переставить перемычку (смотрите фото), расположенную на печатной плате с лампой.
- 5. Покачивающими движениями вытащить лампу 6H2П-EB и установить на ее место 12AX7EH.
- 6. Установить заднюю крышку и закрутить 4 винта.