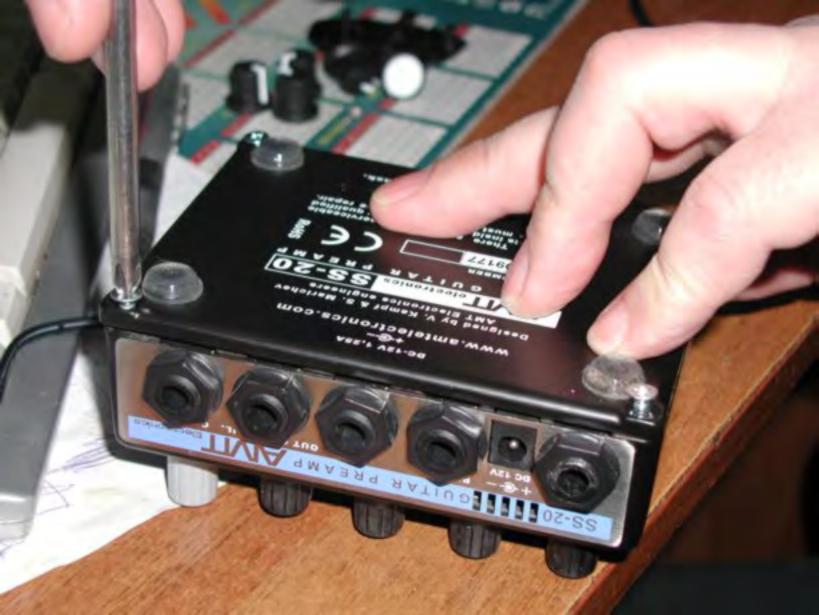

## Замена ламп 6Н2П-ЕВ на 12АХ7ЕН

- 1. Отключить SS-20 от адаптера сетевого питания.
- 2. Подождать не менее 10 минут до полного разряда высоковольтных конденсаторов, находящихся внутри корпуса SS-20.
- 3. Открутить 4 винта в основании SS-20 и снять крышку.
- 4. Пинцетом переставить перемычку (смотрите фото), расположенную на печатной плате с лампой.
- 5. Покачивающими движениями вытащить лампу 6H2П-EB и установить на ее место 12AX7EH.
- 6. Установить заднюю крышку и закрутить 4 винта.