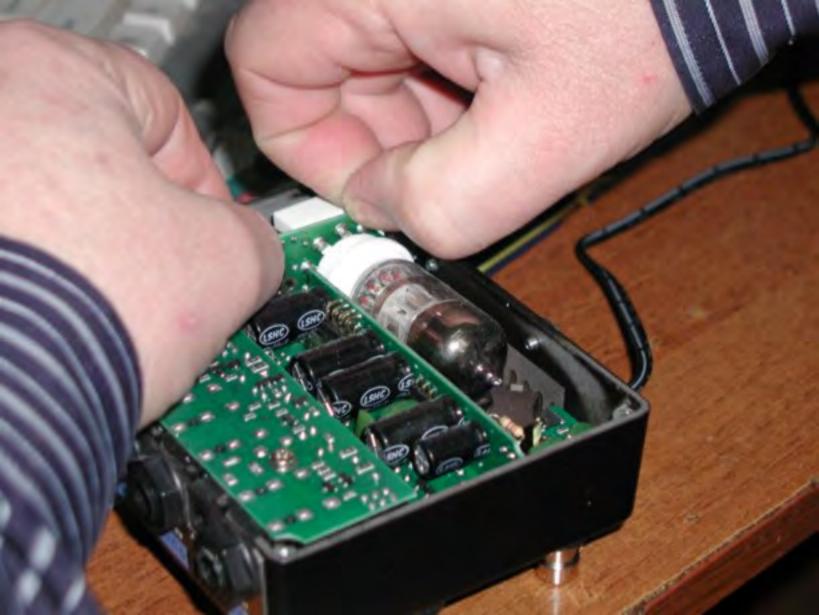

## Замена ламп 6Н2П-ЕВ на 12АХ7ЕН

- 1. Отключить SS-20 от адаптера сетевого питания.
- 2. Подождать не менее 10 минут до полного разряда высоковольтных конденсаторов, находящихся внутри корпуса SS-20.
- 3. Открутить 4 винта в основании SS-20 и снять крышку.
- 4. Пинцетом переставить перемычку (смотрите фото),
- расположенную на печатной плате с лампой.
- 5. Покачивающими движениями вытащить лампу 6H2П-EB и установить на ее место 12AX7EH.
- 6. Установить заднюю крышку и закрутить 4 винта.

## Замена ламп 6Н2П-ЕВ на 12АХ7ЕН

- 1. Отключить SS-20 от адаптера сетевого питания.
- 2. Подождать не менее 10 минут до полного разряда высоковольтных конденсаторов, находящихся внутри корпуса SS-20.
- 3. Открутить 4 винта в основании SS-20 и снять крышку.
- 4. Пинцетом переставить перемычку (смотрите фото), расположенную на печатной плате с лампой.
- 5. Покачивающими движениями вытащить лампу 6H2П-EB и установить на ее место 12AX7EH.
- 6. Установить заднюю крышку и закрутить 4 винта.