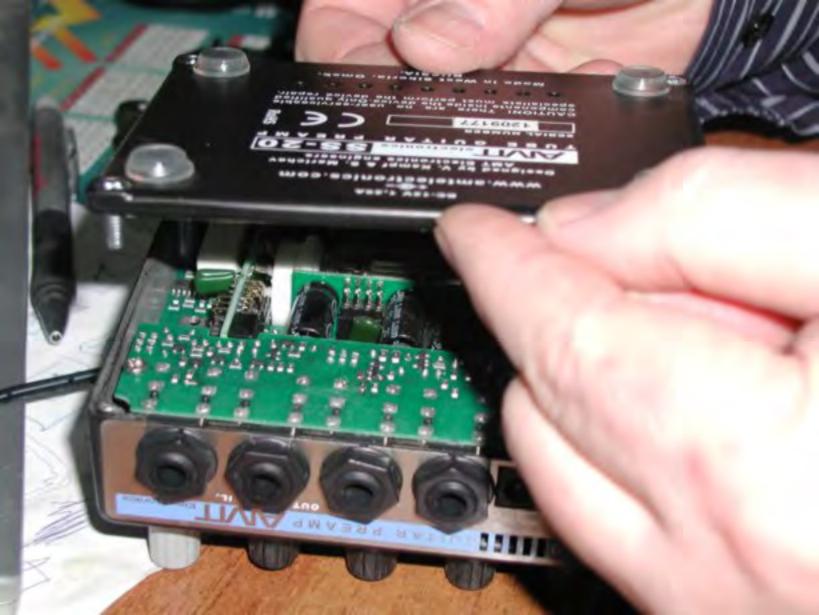

## Замена ламп 6Н2П-ЕВ на 12АХ7ЕН

- 1. Отключить SS-20 от адаптера сетевого питания.
- 2. Подождать не менее 10 минут до полного разряда высоковольтных конденсаторов, находящихся внутри корпуса SS-20.
- 3. Открутить 4 винта в основании SS-20 и снять крышку.
- 4. Пинцетом переставить перемычку (смотрите фото), расположенную на печатной плате с лампой.
- 5. Покачивающими движениями вытащить лампу 6H2П-EB и установить на ее место 12AX7EH.
- 6. Установить заднюю крышку и закрутить 4 винта.