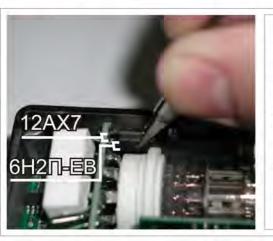

## Замена ламп 6Н2П-ЕВ на 12АХ7ЕН

- 1. Отключить SS-20 от адаптера сетевого питания.
- 2. Подождать не менее 10 минут до полного разряда высоковольтных конденсаторов, находящихся внутри корпуса SS-20.
- 3. Открутить 4 винта в основании SS-20 и снять крышку.
- 4. Пинцетом переставить перемычку (смотрите фото), расположенную на печатной плате с лампой.
- 5. Покачивающими движениями вытащить лампу 6H2П-EB и установить на ее место 12AX7EH.
- 6. Установить заднюю крышку и закрутить 4 винта.

## Замена ламп 6Н2П-ЕВ на 12АХ7ЕН

- 1. Отключить SS-20 от адаптера сетевого питания.
- 2. Подождать не менее 10 минут до полного разряда высоковольтных конденсаторов, находящихся внутри корпуса SS-20.
- 3. Открутить 4 винта в основании SS-20 и снять крышку.
- 4. Пинцетом переставить перемычку (смотрите фото),
- расположенную на печатной плате с лампой.
- 5. Покачивающими движениями вытащить лампу 6H2П-EB и установить на ее место 12AX7EH.
- 6. Установить заднюю крышку и закрутить 4 винта.