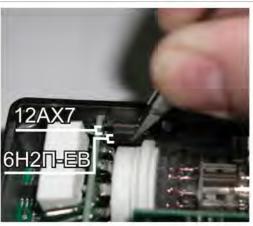

## Замена ламп 6Н2П-ЕВ на 12АХ7ЕН

- 1. Отключить SS-20 от адаптера сетевого питания.
- 2. Подождать не менее 10 минут до полного разряда высоковольтных конденсаторов, находящихся внутри корпуса SS-20.
- 3. Открутить 4 винта в основании SS-20 и снять крышку.
- 4. Пинцетом переставить перемычку (смотрите фото), расположенную на печатной плате с лампой.
- 5. Покачивающими движениями вытащить лампу 6H2П-EB и установить на ее место 12AX7EH.
- 6. Установить заднюю крышку и закрутить 4 винта.

## Замена ламп 6Н2П-ЕВ на 12АХ7ЕН

- 1. Отключить SS-20 от адаптера сетевого питания.
- 2. Подождать не менее 10 минут до полного разряда высоковольтных конденсаторов, находящихся внутри корпуса SS-20.
- 3. Открутить 4 винта в основании SS-20 и снять крышку.
- 4. Пинцетом переставить перемычку (смотрите фото),
- расположенную на печатной плате с лампой.
- 5. Покачивающими движениями вытащить лампу 6H2П-EB и установить на ее место 12AX7EH.
- 6. Установить заднюю крышку и закрутить 4 винта.