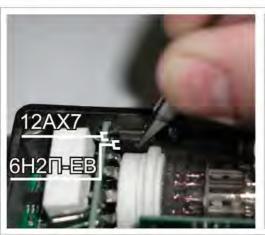

## Замена ламп 6Н2П-ЕВ на 12АХ7ЕН

- 1. Отключить SS-20 от адаптера сетевого питания.
- 2. Подождать не менее 10 минут до полного разряда высоковольтных конденсаторов, находящихся внутри корпуса SS-20.
- 3. Открутить 4 винта в основании SS-20 и снять крышку.
- 4. Пинцетом переставить перемычку (смотрите фото), расположенную на печатной плате с лампой.
- 5. Покачивающими движениями вытащить лампу 6H2П-EB и установить на ее место 12AX7EH.
- 6. Установить заднюю крышку и закрутить 4 винта.