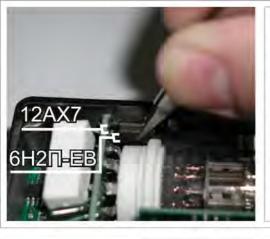

## Замена ламп 6Н2П-ЕВ на 12АХ7ЕН

- 1. Отключить SS-20 от адаптера сетевого питания.
- 2. Подождать не менее 10 минут до полного разряда высоковольтных конденсаторов, находящихся внутри корпуса SS-20.
- 3. Открутить 4 винта в основании SS-20 и снять крышку.
- 4. Пинцетом переставить перемычку (смотрите фото), расположенную на печатной плате с лампой.
- 5. Покачивающими движениями вытащить лампу 6H2П-EB и установить на ее место 12AX7EH.
- 6. Установить заднюю крышку и закрутить 4 винта.

## Замена ламп 6Н2П-ЕВ на 12АХ7ЕН

- 1. Отключить SS-20 от адаптера сетевого питания.
- 2. Подождать не менее 10 минут до полного разряда высоковольтных конденсаторов, находящихся внутри корпуса SS-20.
- 3. Открутить 4 винта в основании SS-20 и снять крышку.
- 4. Пинцетом переставить перемычку (смотрите фото),
- расположенную на печатной плате с лампой.
- 5. Покачивающими движениями вытащить лампу 6H2П-EB и установить на ее место 12AX7EH.
- 6. Установить заднюю крышку и закрутить 4 винта.